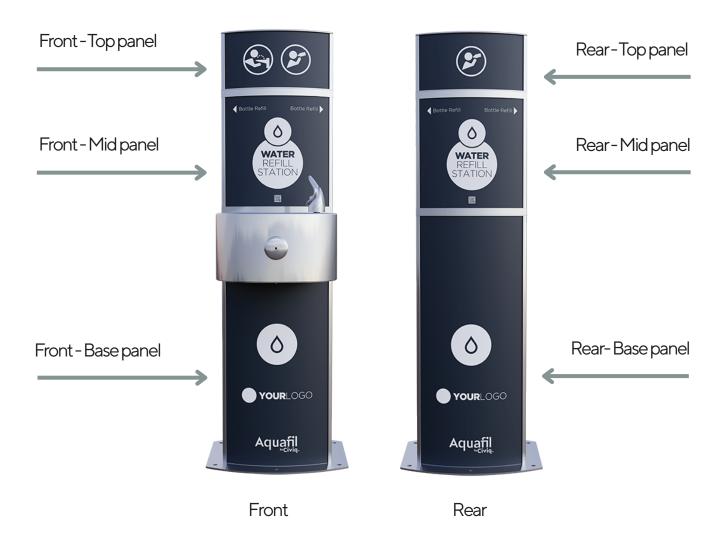

## **Aquafil Pulse Junior 1200BF**

Artwork Safe Area (place all text and elements in this area)

Artwork Bleed (this will get cut off)

No Print Area (outlets or other components will cover artwork)

Bottle refill

Bottle refill