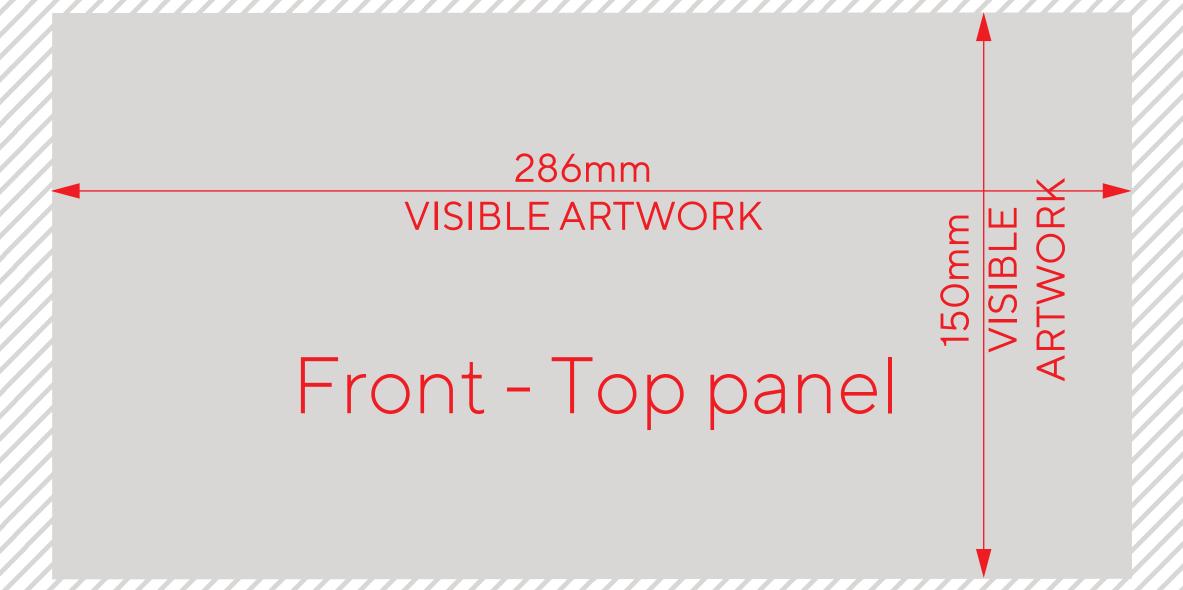

Artwork Safe Area (place all text and elements in this area)

Artwork Bleed (this will get cut off)

No Print Area (outlets or other components will cover artwork)

Bottle refill

Bottle refill