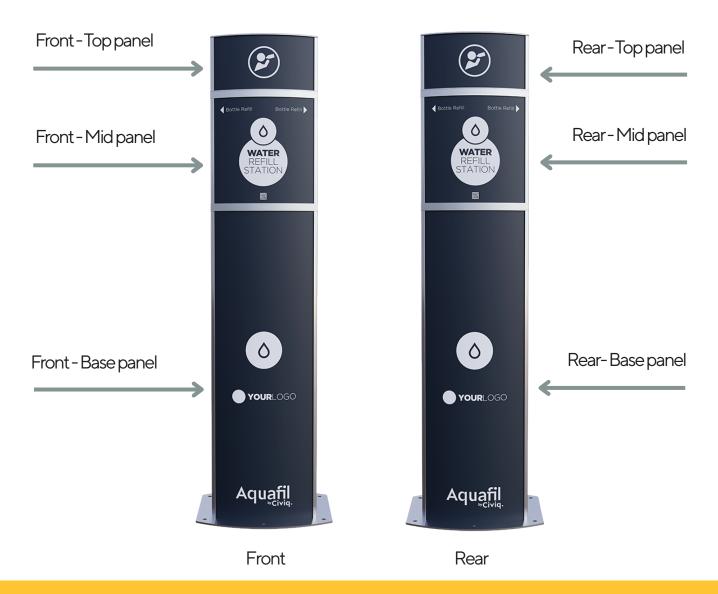

Artwork Safe Area (place all text and elements in this area)

Artwork Bleed (this will get cut off)

No Print Area (outlets or other components will cover artwork)

Bottle refill

Bottle refill

## Front-Mid panel 300mm NISIBLE ARTWORK

286mm

VISIBLE ARTWORK

286mm

VISIBLE ARTWORK

Front - Base panel

900mm VISIBLE ARTWORK

300mm VISIBLE ARTWORK 286mm VISIBLE ARTWORK

286mm

VISIBLE ARTWORK

Rear - Base panel

900mm VISIBLE ARTWORK