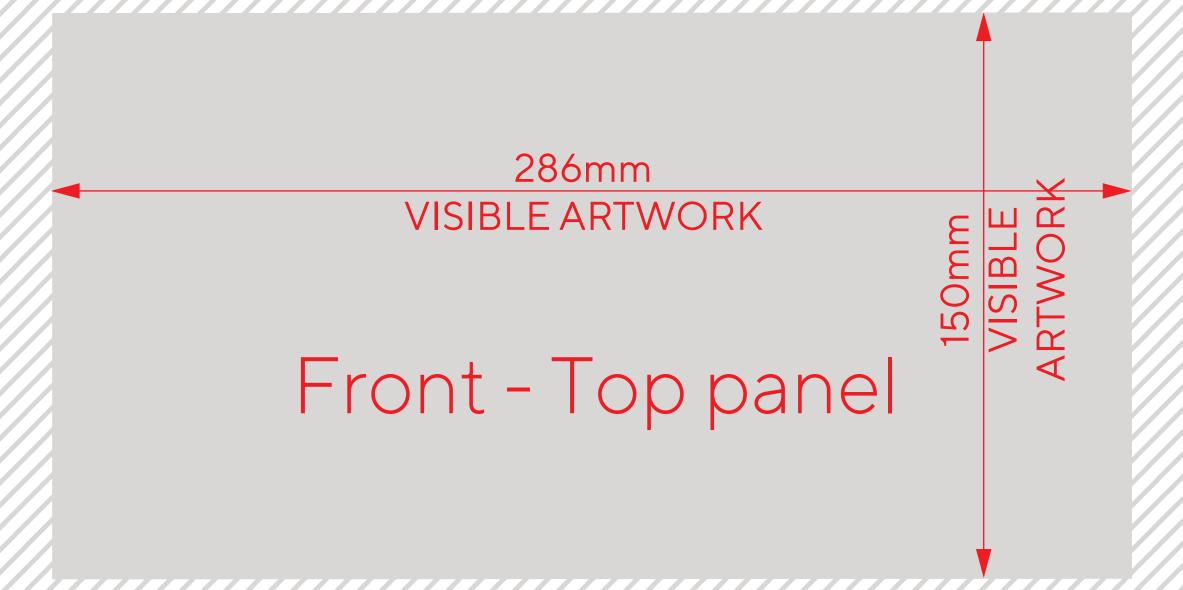

## Front-Mid panel 300mm NISIBLE ARTWORK

286mm

VISIBLE ARTWORK

286mm

VISIBLE ARTWORK

Front - Base panel

900mm VISIBLE ARTWORK

300mm VISIBLE ARTWORK 286mm VISIBLE ARTWORK