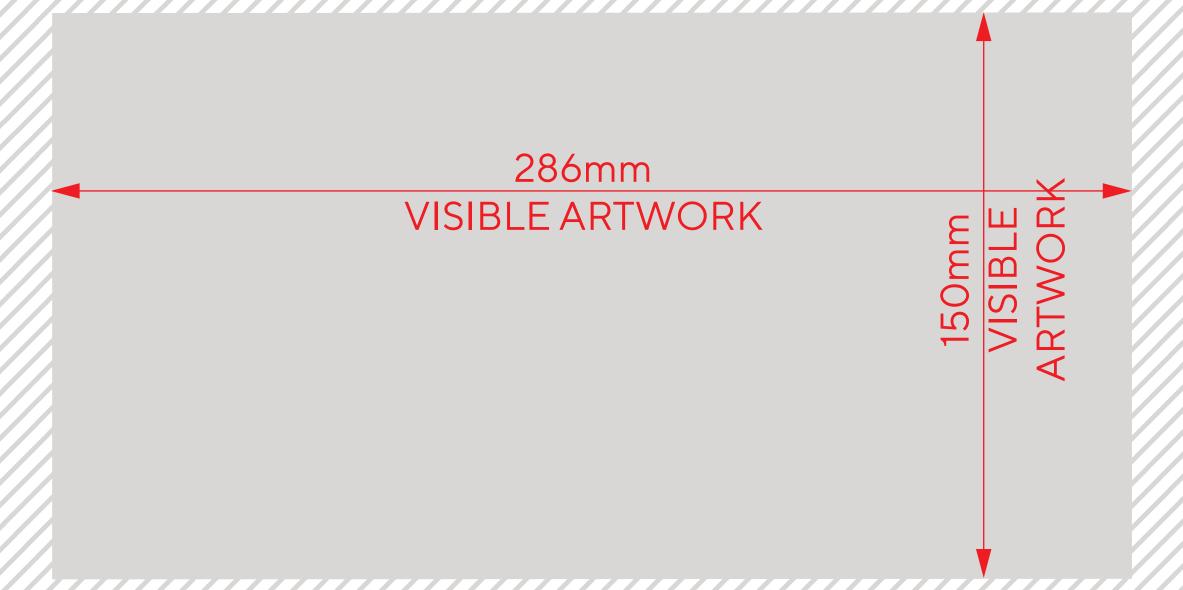

## **Aquafil Pulse Senior 1400B**

## **Artwork Instructions**

- Create your artwork using CMYK colours.
- Ensure images and rasterised text are 300 dpi when placed at 100%
- Keep all other artwork or logo's in vector format
- Embed all linked graphics, ensuring they are at least 300dpi.
- Convert all fonts to outlines.
- Turn off template guide layer.
- Save the artwork in .pdf.



Artwork Safe Area (place all text and elements in this area)



Artwork Bleed (this will get cut off)



No Print Area (outlets or other components will cover artwork)





Bottle refill

Bottle refill

## Front-Mid panel 300mm NISIBLE ARTWORK

286mm

VISIBLE ARTWORK

286mm

VISIBLE ARTWORK

Front - Base panel

900mm VISIBLE ARTWORK





300mm VISIBLE ARTWORK 286mm VISIBLE ARTWORK

286mm

VISIBLE ARTWORK

Rear - Base panel

900mm VISIBLE ARTWORK