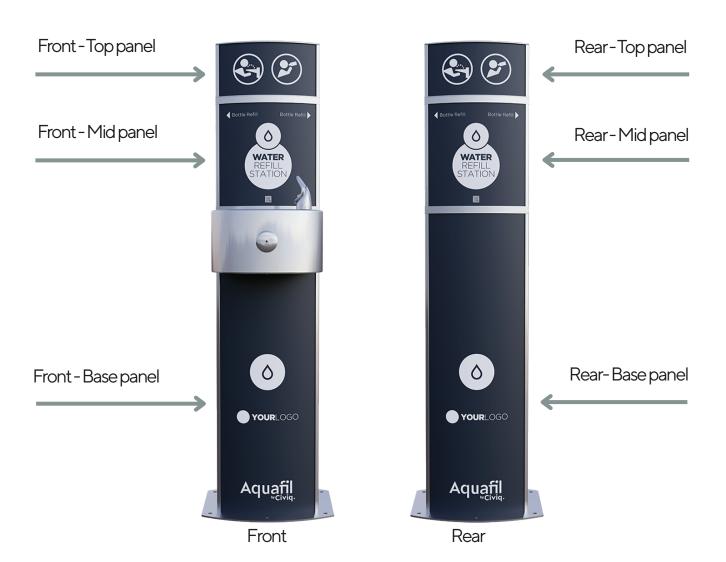

## **Aquafil Pulse Senior 1400BF**

## **Artwork Instructions**

- Create your artwork using CMYK colours.
- Ensure images and rasterised text are 300 dpi when placed at 100%
- Keep all other artwork or logo's in vector format
- Embed all linked graphics, ensuring they are at least 300dpi.
- Convert all fonts to outlines.
- Turn off template guide layer.
- Save the artwork in .pdf.



Artwork Safe Area (place all text and elements in this area)



Artwork Bleed (this will get cut off)



No Print Area (outlets or other components will cover artwork)





Bottle refill

Bottle refill

## Front-Mid panel 300mm NISIBLE ARTWORK

286mm

VISIBLE ARTWORK

## Front - Base panel

730mm VISIBLE ARTWORK





300mm VISIBLE ARTWORK 286mm VISIBLE ARTWORK

286mm

VISIBLE ARTWORK

Rear - Base panel

900mm VISIBLE ARTWORK