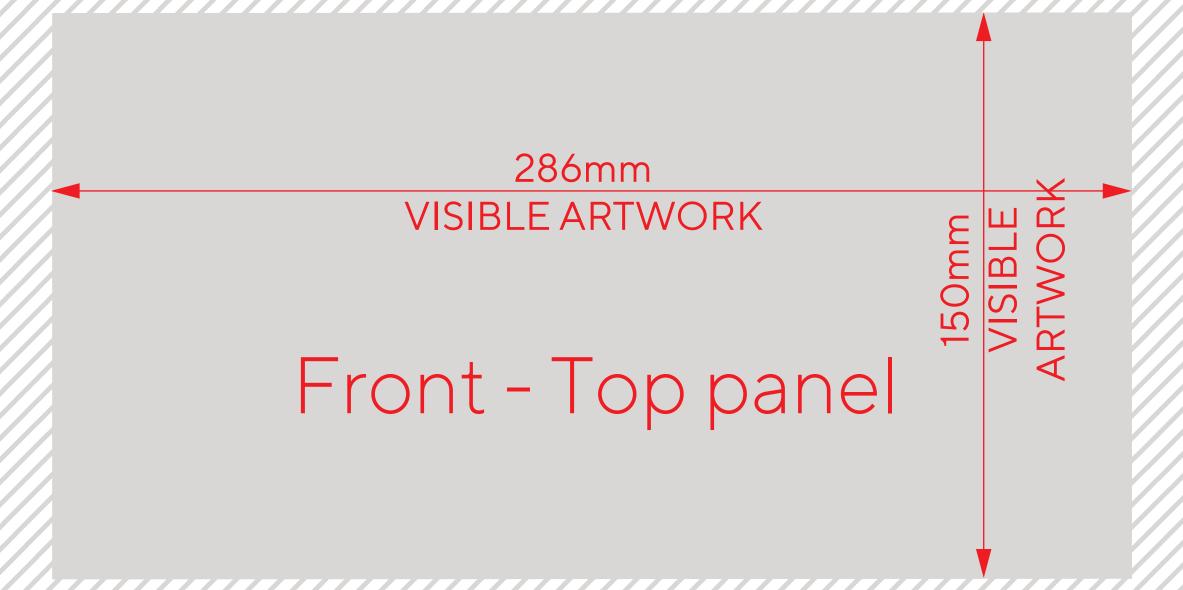

Artwork Safe Area (place all text and elements in this area)

Artwork Bleed (this will get cut off)

No Print Area (outlets or other components will cover artwork)

Bottle refill

Bottle refill