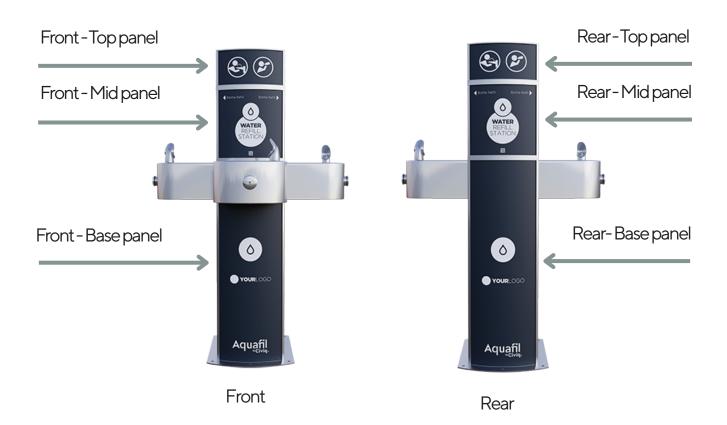

Artwork Safe Area (place all text and elements in this area)

Artwork Bleed (this will get cut off)

No Print Area (outlets or other components will cover artwork)

Bottle refill

Bottle refill