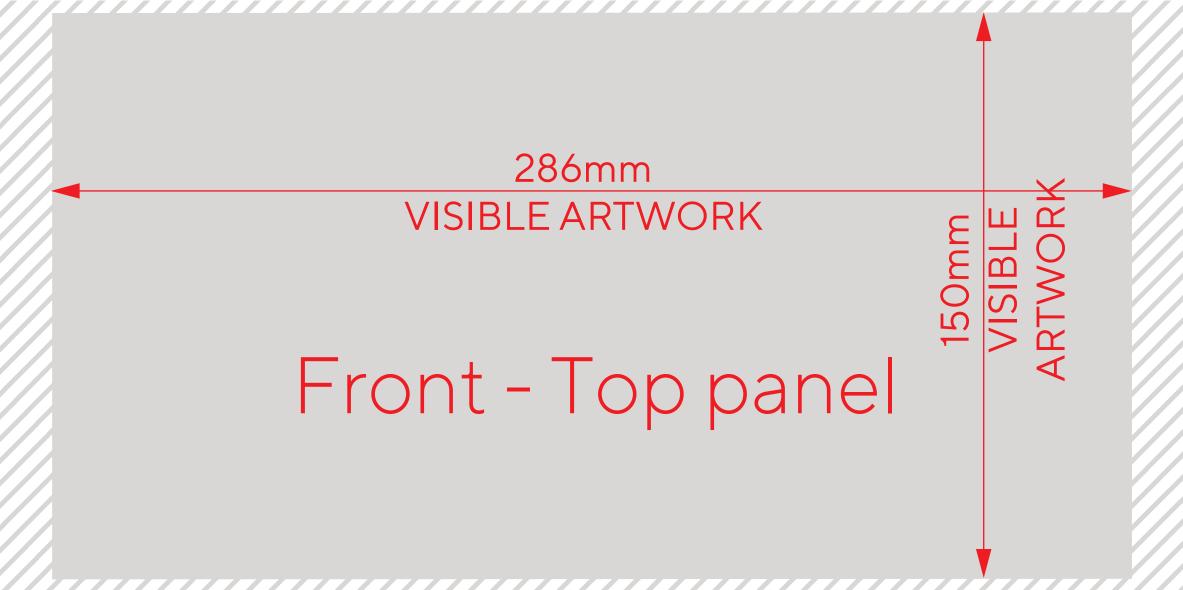

## **Aquafil Pulse Senior 1400BFFF**

## **Artwork Instructions**

- Create your artwork using CMYK colours.
- Ensure images and rasterised text are 300 dpi when placed at 100%.
- Keep all other artwork or logo's in vector format.
- Embed all linked graphics, ensuring they are at least 300dpi.
- Convert all fonts to outlines.
- Turn off template guide layer.
- Save the artwork in .pdf.



Artwork Safe Area (place all text and elements in this area)



Artwork Bleed (this will get cut off)



No Print Area (outlets or other components will cover artwork)





Bottle refill

Bottle refill

## Front-Mid panel 300mm NISIBLE ARTWORK

286mm

VISIBLE ARTWORK

## Front - Base panel

730mm VISIBLE ARTWORK





300mm VISIBLE ARTWORK 286mm VISIBLE ARTWORK

286mm

VISIBLE ARTWORK

Rear - Base panel

900mm VISIBLE ARTWORK