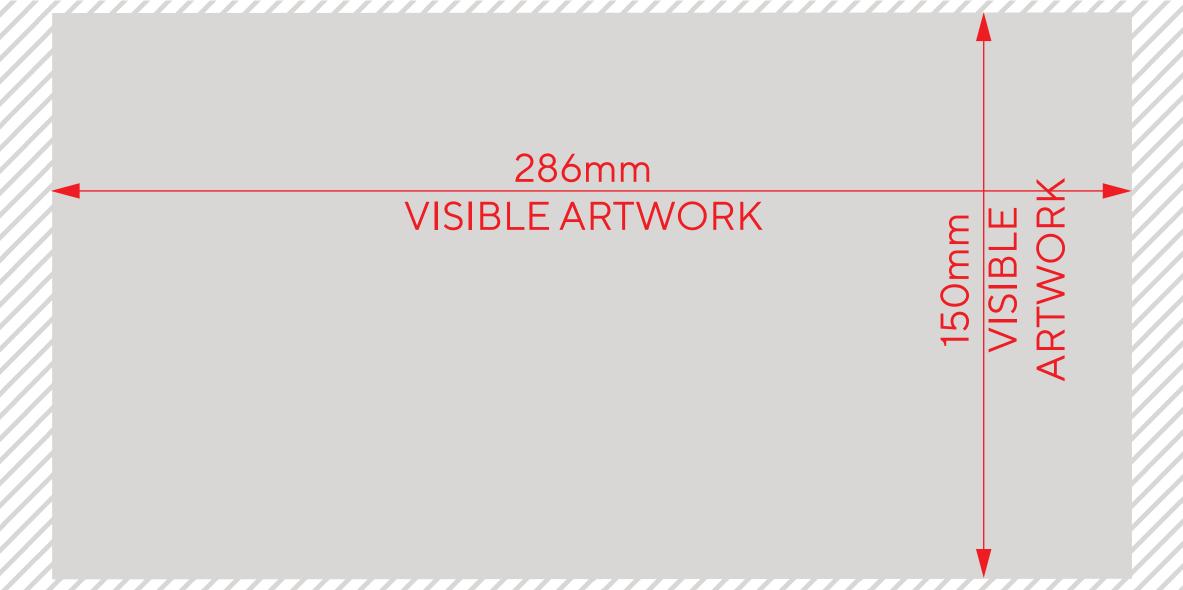

## **Aquafil Pulse Senior 1400BFFF**

## **Artwork Instructions**

- Create your artwork using CMYK colours.
- Ensure images and rasterised text are 300 dpi when placed at 100%.
- Keep all other artwork or logo's in vector format.
- Embed all linked graphics, ensuring they are at least 300dpi.
- Convert all fonts to outlines.
- Turn off template guide layer.
- Save the artwork in .pdf.



Artwork Safe Area (place all text and elements in this area)



Artwork Bleed (this will get cut off)



No Print Area (outlets or other components will cover artwork)





Bottle refill

Bottle refill

## Front-Mid panel 300mm NISIBLE ARTWORK

286mm

VISIBLE ARTWORK

## Front - Base panel

730mm VISIBLE ARTWORK





300mm VISIBLE ARTWORK 286mm VISIBLE ARTWORK

286mm

VISIBLE ARTWORK

Rear - Base panel

900mm VISIBLE ARTWORK