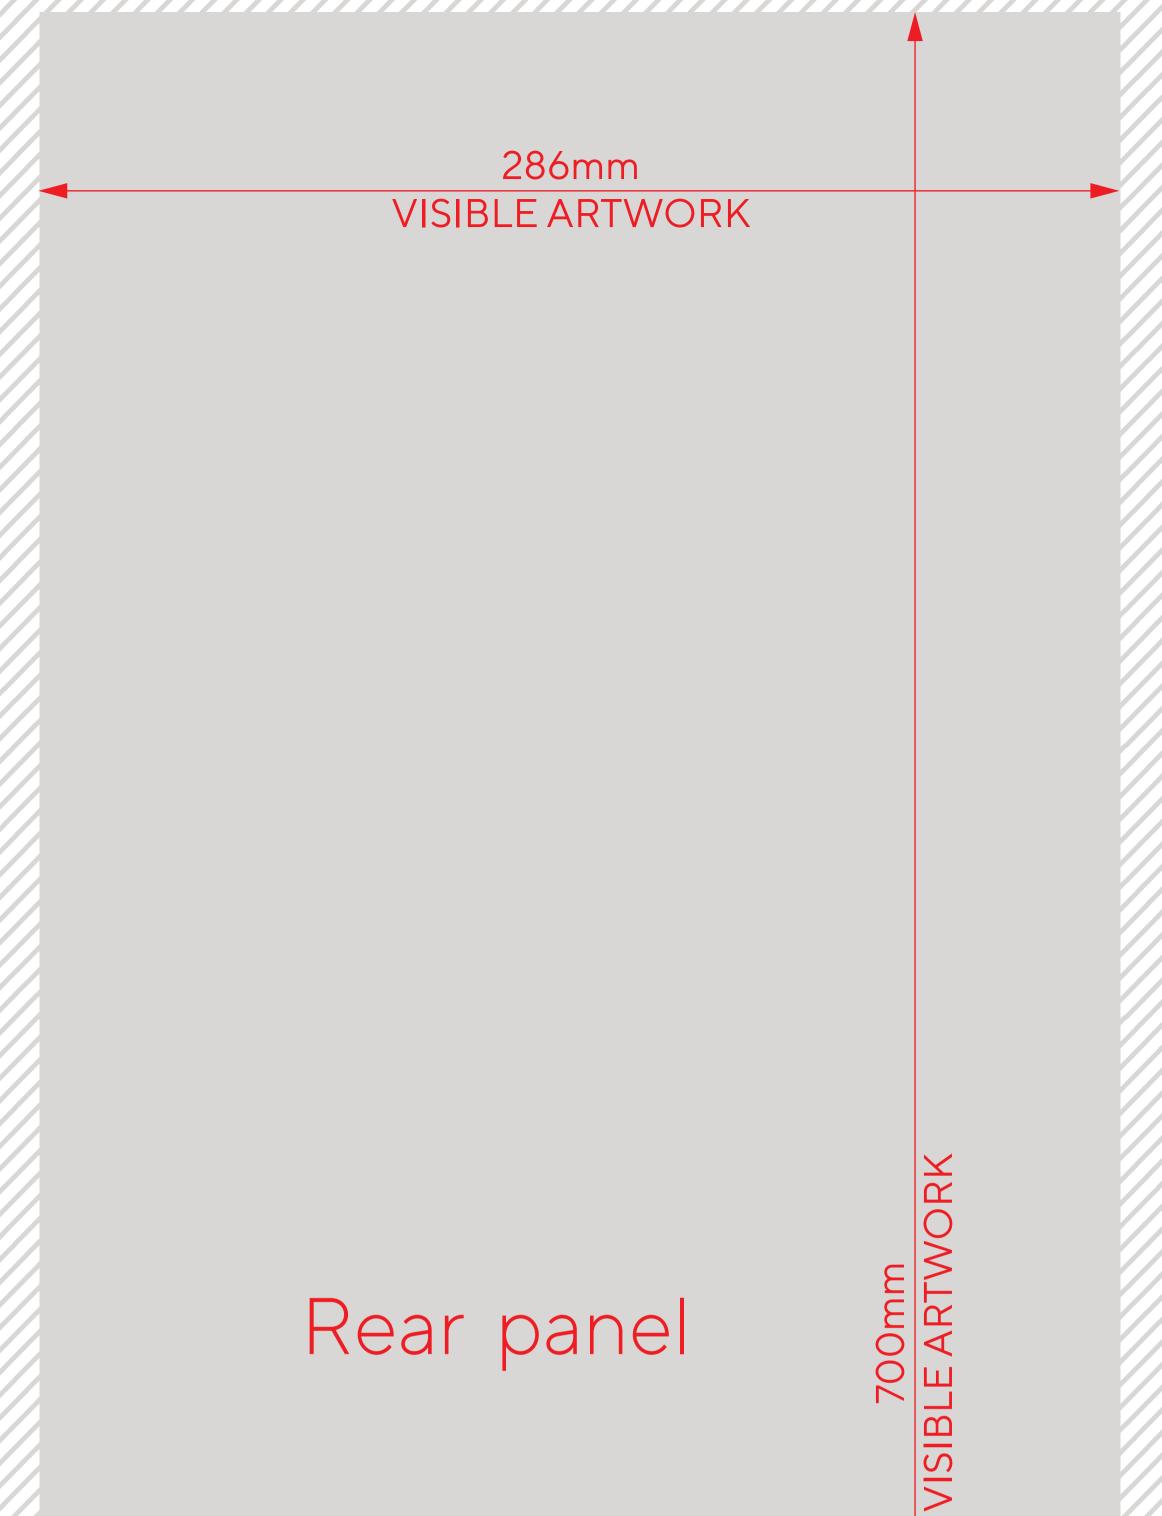

#### **Artwork Instructions**

- Create your artwork using CMYK colours.
- Ensure images and rasterised text are 300 dpi when placed at 100%
- Keep all other artwork or logo's in vector format
- Embed all linked graphics, ensuring they are at least 300dpi.
- Convert all fonts to outlines.
- Turn off template guide layer.
- Save the artwork in .pdf.

Artwork Safe Area (place all text and elements in this area)

Artwork Bleed (this will get cut off)

No Print Area (outlets or other components will cover artwork)

Rear

Front

Smart. Sure. Pure.