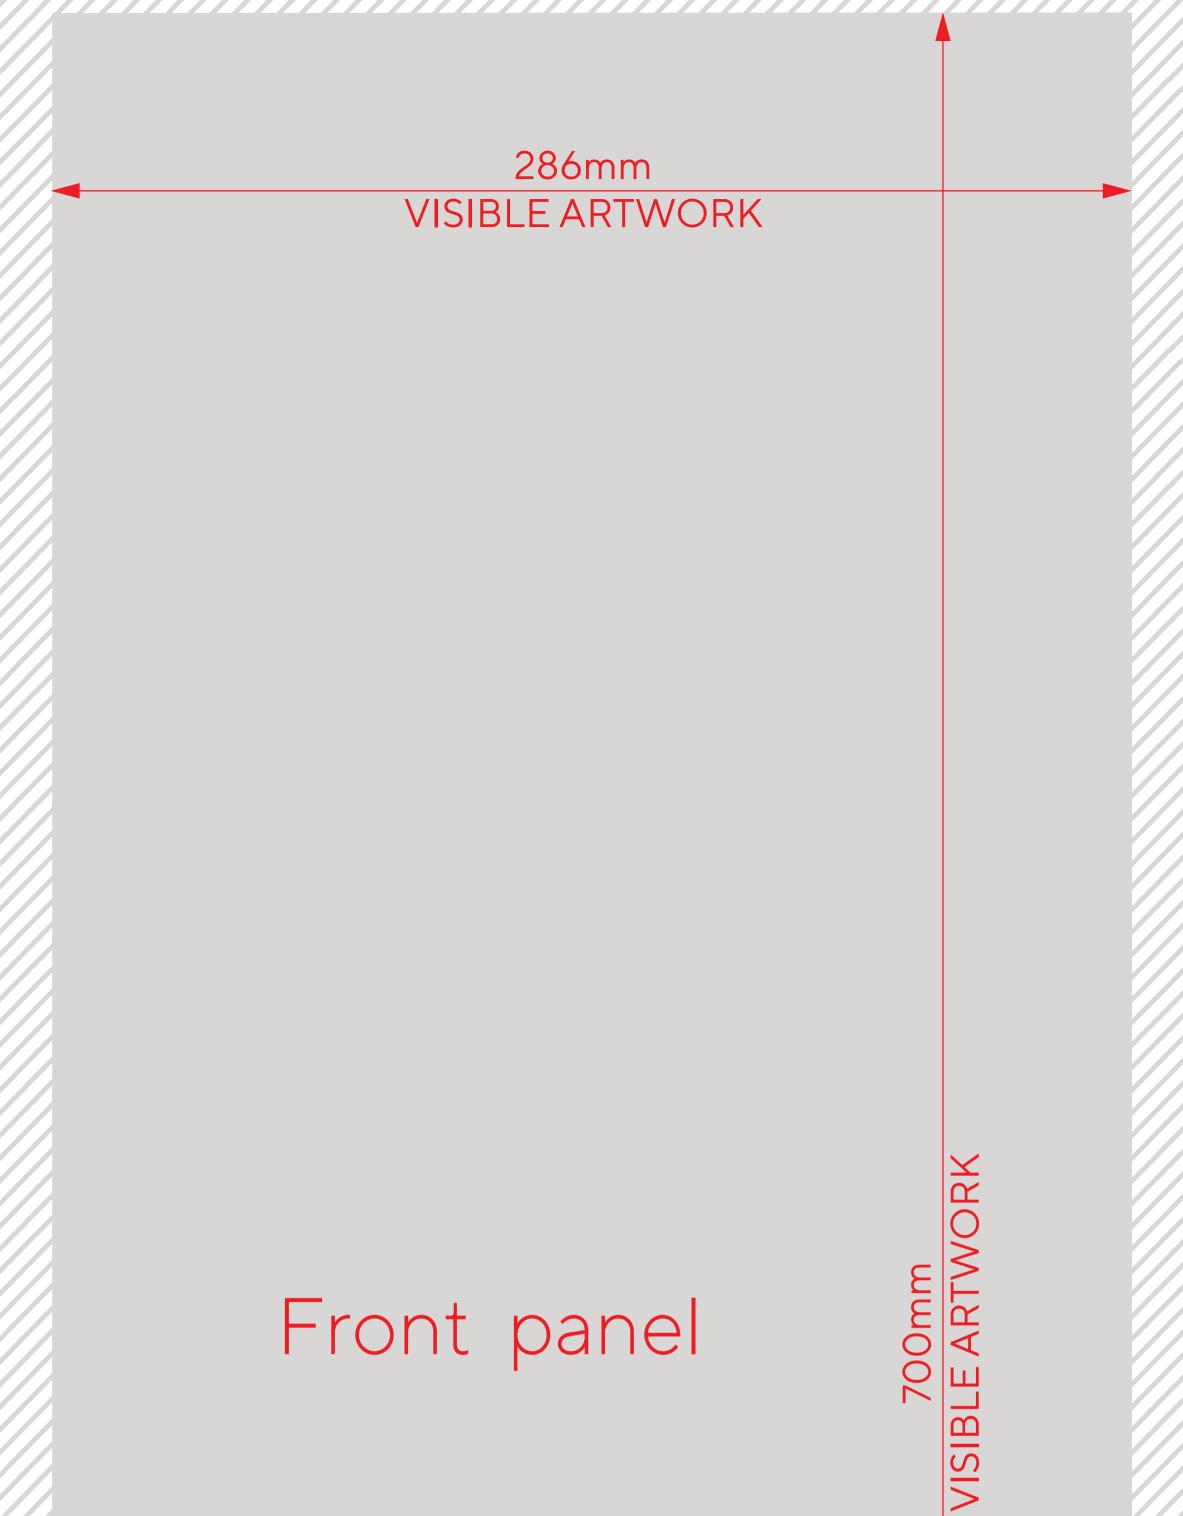

#### **Artwork Instructions**

- Create your artwork using CMYK colours.
- Ensure images and rasterised text are 300 dpi when placed at 100%
- Keep all other artwork or logo's in vector format
- Embed all linked graphics, ensuring they are at least 300dpi.
- Convert all fonts to outlines.
- Turn off template guide layer.
- Save the artwork in .pdf.

Artwork Safe Area (place all text and elements in this area)

Artwork Bleed (this will get cut off)

No Print Area (outlets or other components will cover artwork)

Rear

Front

Smart. Sure. Pure.

## Front panel