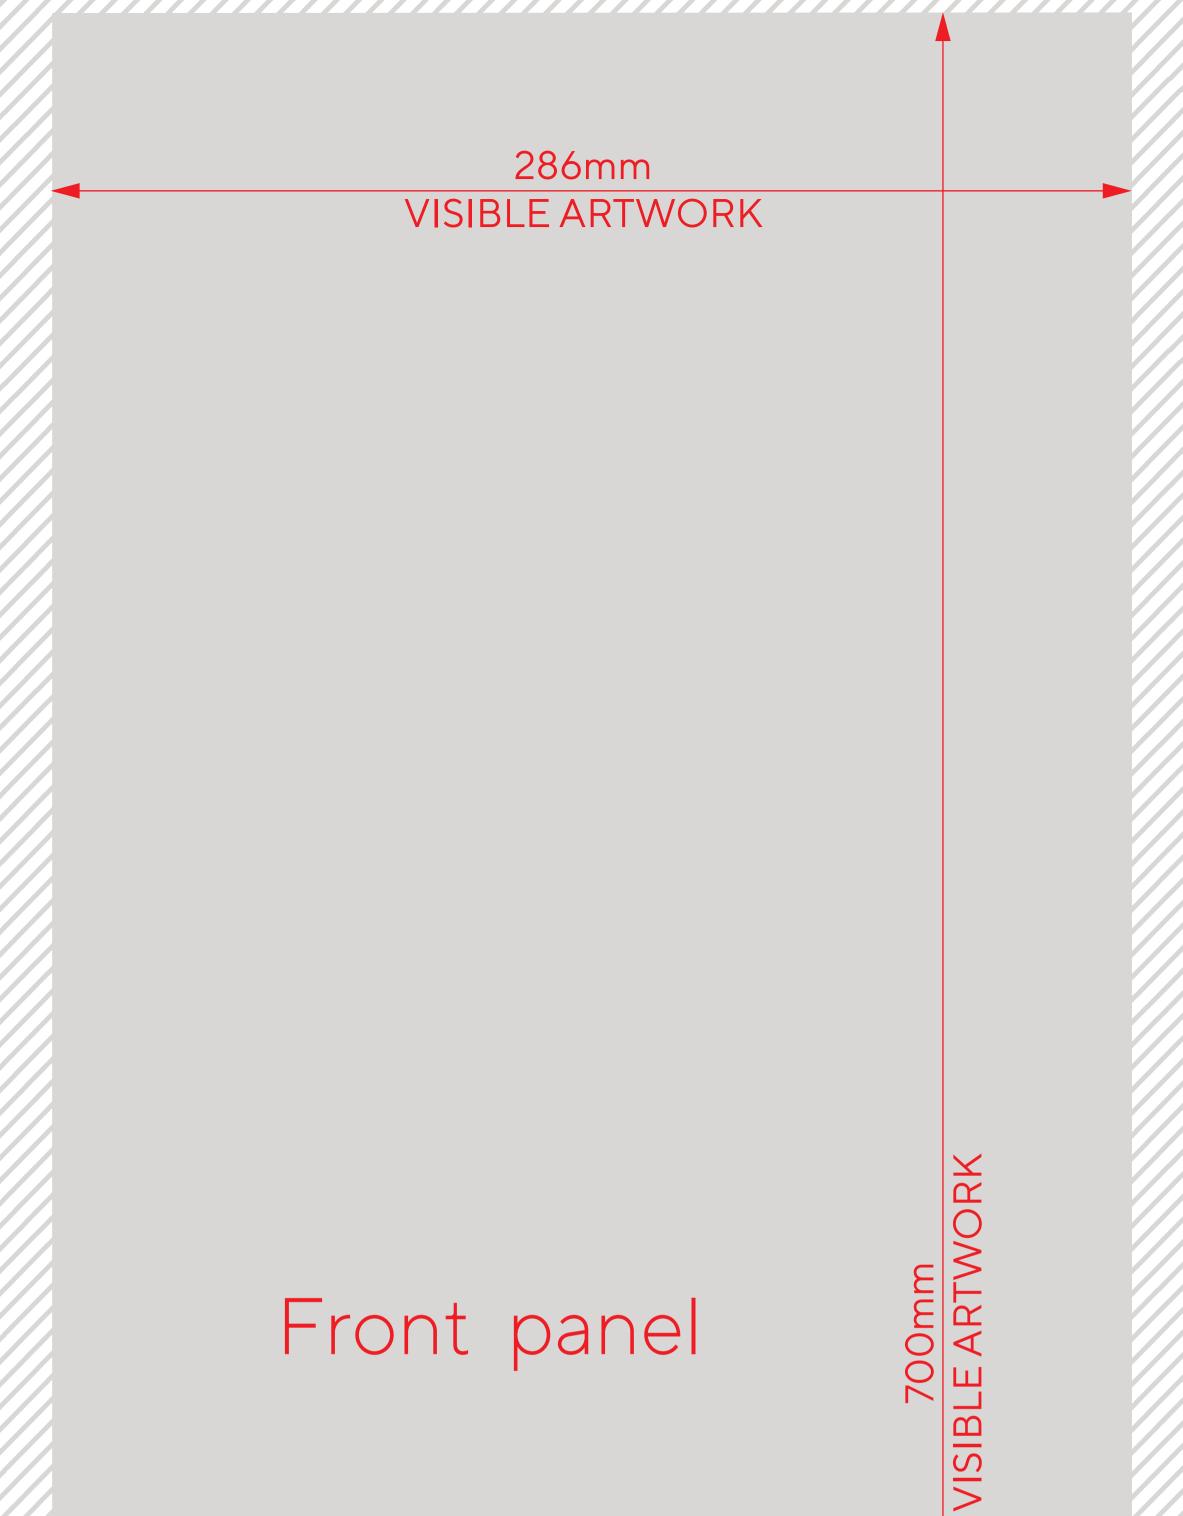

#### **Artwork Instructions**

- Create your artwork using CMYK colours.
- Ensure images and rasterised text are 300 dpi when placed at 100%
- Keep all other artwork or logo's in vector format
- Embed all linked graphics, ensuring they are at least 300dpi.
- Convert all fonts to outlines.
- Turn off template guide layer.
- Save the artwork in .pdf.

Artwork Safe Area (place all text and elements in this area)

Artwork Bleed (this will get cut off)

No Print Area (outlets or other components will cover artwork)

Rear

Smart. Sure. Pure.

## Front panel