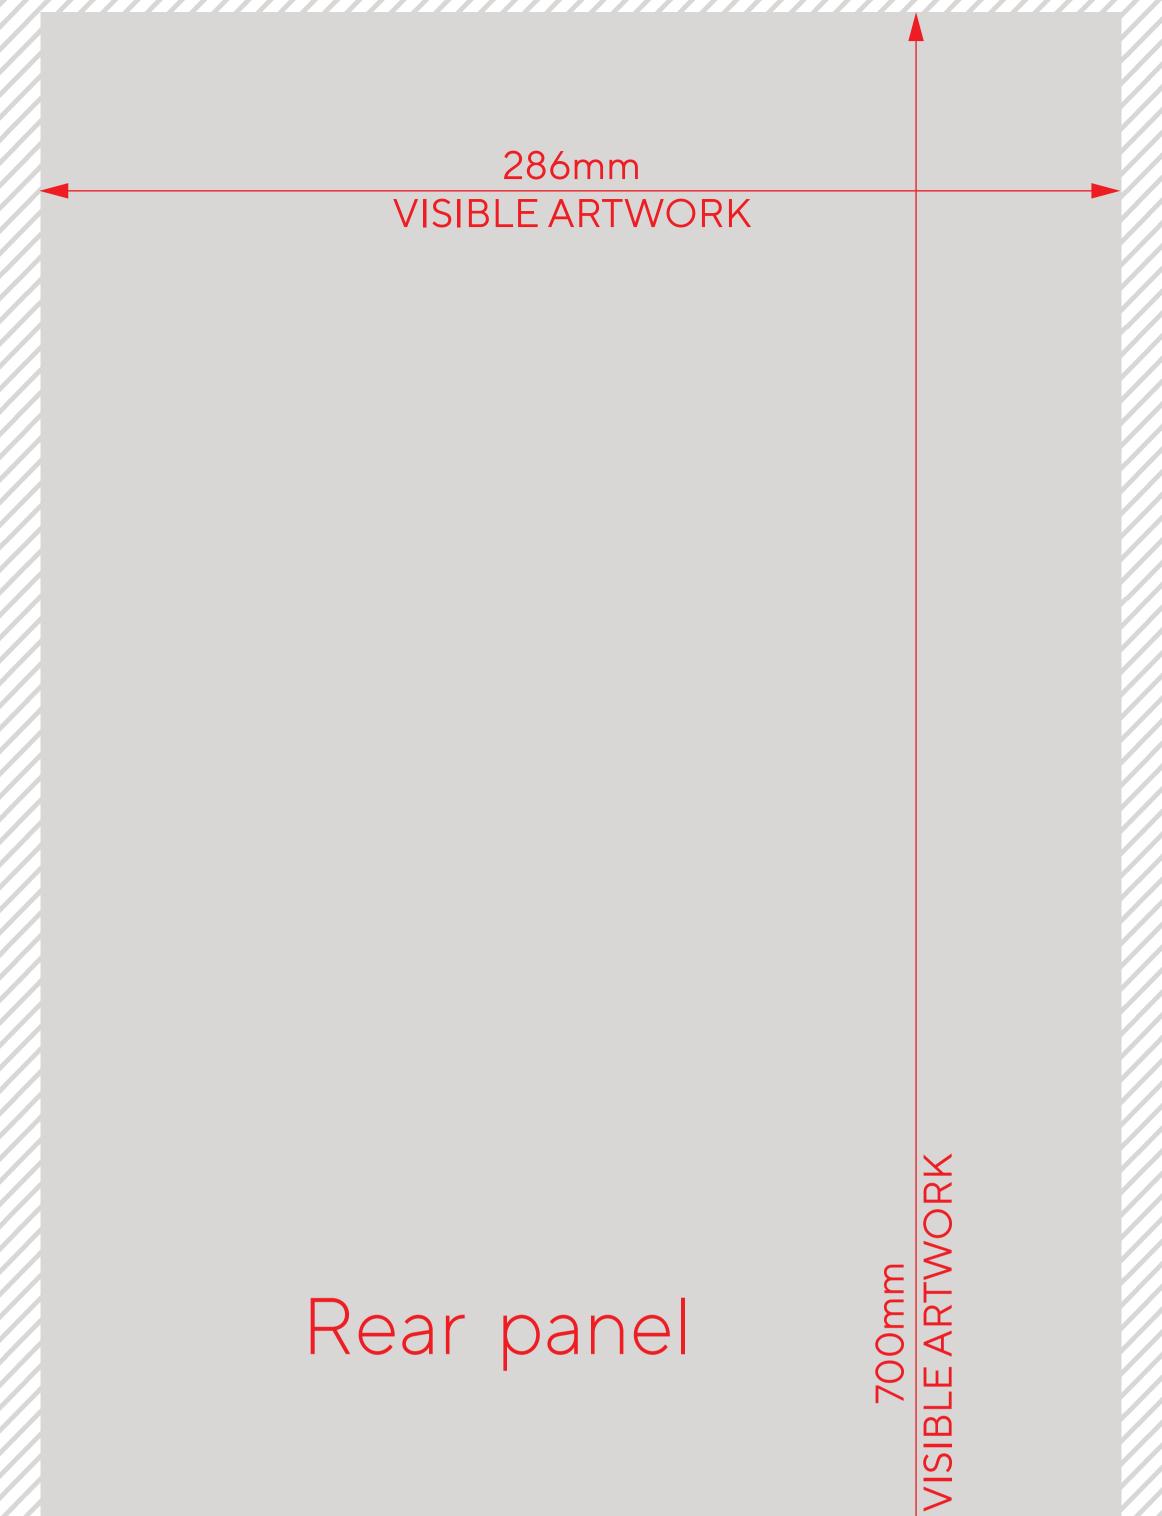

#### **Artwork Instructions**

- Create your artwork using CMYK colours.
- Ensure images and rasterised text are 300 dpi when placed at 100%
- Keep all other artwork or logo's in vector format
- Embed all linked graphics, ensuring they are at least 300dpi.
- Convert all fonts to outlines.
- Turn off template guide layer.
- Save the artwork in .pdf.

Artwork Safe Area (place all text and elements in this area)

Artwork Bleed (this will get cut off)

No Print Area (outlets or other components will cover artwork)

Rear

Smart. Sure. Pure.