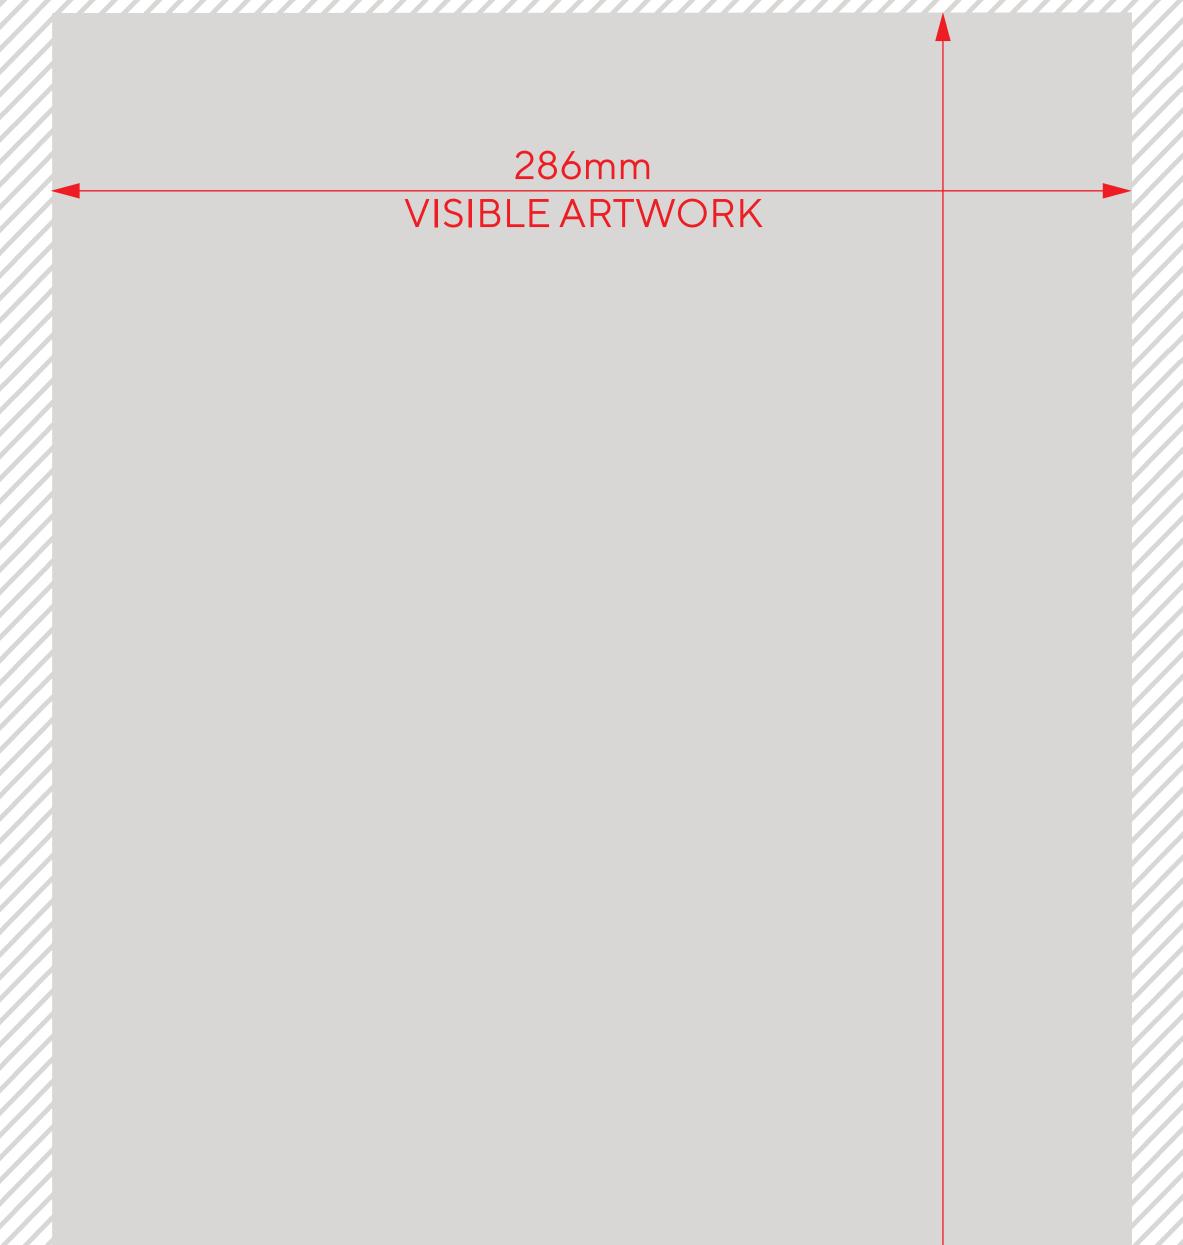

Artwork Safe Area (place all text and elements in this area)

Artwork Bleed (this will get cut off)

No Print Area (outlets or other components will cover artwork)

Front

Rear

Smart. Sure. Pure.

# 900mm VISIBLE ARTWORK

### Front panel