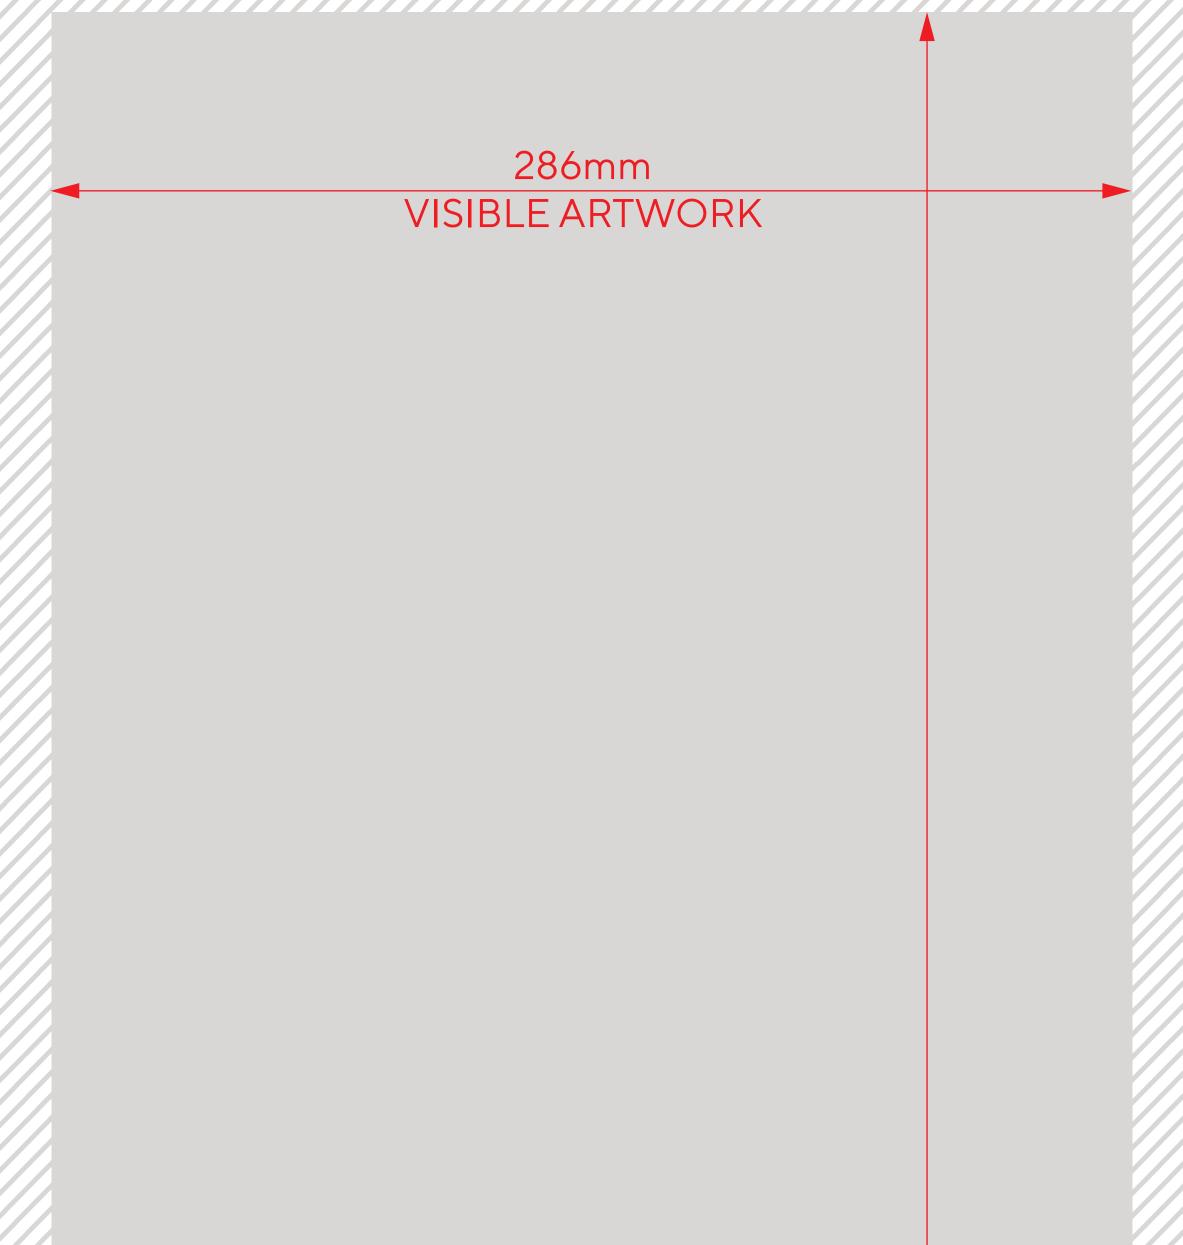

Artwork Safe Area (place all text and elements in this area)

Artwork Bleed (this will get cut off)

No Print Area (outlets or other components will cover artwork)

Front

Rear

Smart. Sure. Pure.

# 900mm VISIBLE ARTWORK

### Rear panel