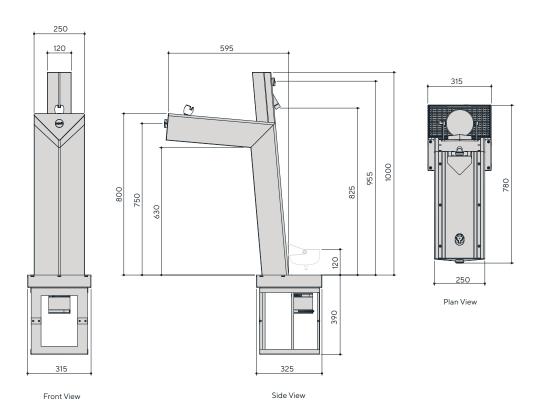

#### **Specification Text**

Aquafil Outdoor Drinking Water Station - 1000H x 315W x 780D. Complete with drainage cage, drinking fountain and AS1428.2 1992 compliant bottle filler. Structured with 316 Marine Grade stainless-steel. Optional UV and anti-graffiti protected interchangeable custom graphic panels. Optional dog bowl, filter, chiller, meter, thermal insulation, and maintenance package. Product Code AQ-BO50BF.