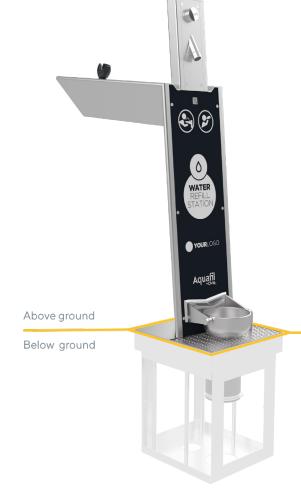

Made in Australia, featuring Marine Grade 316 Stainless Steel. The Aquafil Bold 850BF is vandal-resistant and endures harsh outdoor public environments.

The design features a drinking fountain with a protective rubber mouth guard and an anti-bacterial bottle refill nozzle, with the option of an additional dog drinking bowl and signage panel. Its sculptured form and robust performance make this unit perfect for outdoor architectural settings and public parks.

### **Key Inclusions**

Water Bottle Refill Point (AS1428.2 1992 Compliant) Drinking Fountain 316 Stainless Steel Construction Stainless Steel Buttons

#### **Specification Text**

Aquafil Outdoor Drinking Water Station - 1000H x 315W x 780D. Complete with drainage cage, drinking fountain and AS1428.2 1992 compliant bottle filler. Structured with 316 Marine Grade stainless-steel. Optional UV and anti-graffiti protected interchangeable custom graphic panels. Optional dog bowl, filter, chiller, meter, thermal insulation, and maintenance package. Product Code AQ-BO50BF.