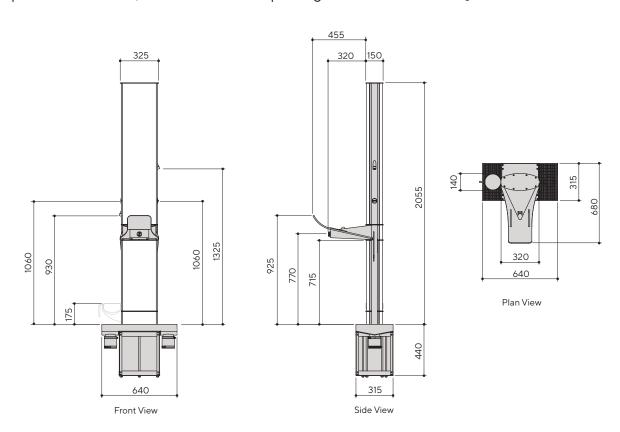

#### **Specification Text**

Aquafil Indoor or Outdoor Drinking Water Station -  $2055H \times 680W \times 640D$ . Complete with drainage cage and AS1428.2 1992 compliant bottle fillers and drinking fountain. Full stainless-steel construction with UV and anti-graffiti protected interchangeable custom graphic panels. Optional dog bowl, filter, chiller, meter, thermal plumbing insulation, frost protection device, and maintenance package. Product Code AQ-FF2100BF.