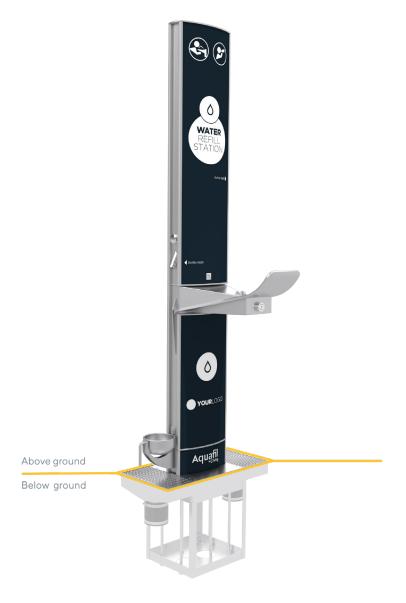

# **Drinking Fountain and Bottle Refill Station**

SKU: AQ-FF2100BF

A standout drinking water station, with large-scale custom graphic panels - suitable for people of all ages and abilities. Wheelchair-accessible drinking fountain and water bottle refill points mean the station provides access to fresh and clean drinking water to everyone in the community.

### **Key Inclusions**

Two Water Bottle Refill Points (AS1428.2 1992 Compliant) Drinking Fountain Stainless Steel Construction Stainless Steel Buttons Drainage Cage Custom Art Panels with UV and Anti-Graffiti Protection

#### **Specification Text**

Aquafil Indoor or Outdoor Drinking Water Station -  $2055H \times 680W \times 640D$ . Complete with drainage cage and AS1428.2 1992 compliant bottle fillers and drinking fountain. Full stainless-steel construction with UV and anti-graffiti protected interchangeable custom graphic panels. Optional dog bowl, filter, chiller, meter, thermal plumbing insulation, frost protection device, and maintenance package. Product Code AQ-FF2100BF.