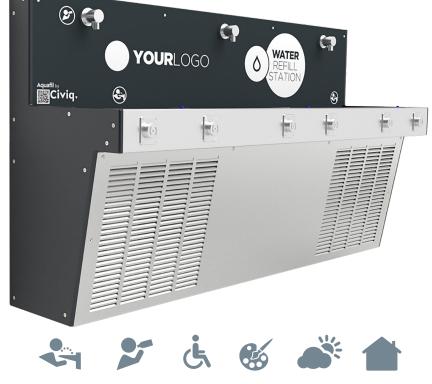

# Wall Mounted School Drinking Trough

SKU: AQ-HYB3

Ready to revolutionise hydration at your busy school or sports ground?

With three drinking fountains and three water bottle refill points, you'll provide easy access to fresh and clean drinking water with minimal waiting periods.

#### **Key Inclusions**

Three Water Bottle Refill Points Wheelchair Accessible Three Drinking Fountains Stainless Steel Construction Stainless Steel Buttons HDPE End Panels

### **Specification Text**

Aquafil Indoor or Outdoor Drinking Water Station - 960H x 1724W x 500D. Complete with three drinking fountains and three wheelchair accessible bottle fillers. Stainless-steel construction with HDPE end panel in 9 colour options. Optional custom graphic panel with UV and anti-graffiti protection. Optional filter, chiller, meter, installation and maintenance package. Prodct Code AQ-HYB3