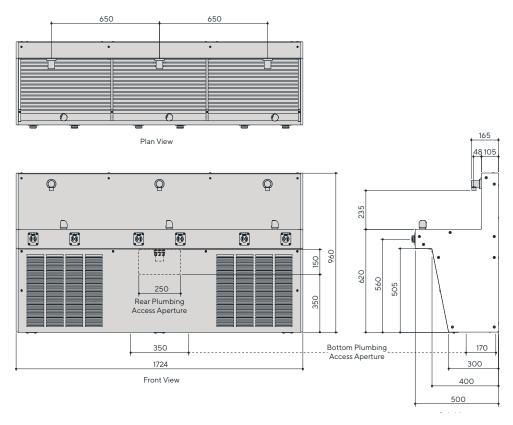

### **Specification Text**

Aquafil Indoor or Outdoor Drinking Water Station - 960H x 1724W x 500D. Complete with three drinking fountains and three wheelchair accessible bottle fillers. Stainless-steel construction with HDPE end panel in 9 colour options. Optional custom graphic panel with UV and anti-graffiti protection. Optional filter, chiller, meter, installation and maintenance package. Prodct Code AQ-HYB3