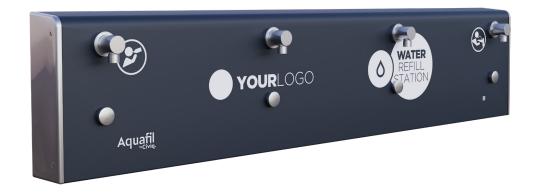

#### SKU: AQ-HFB4

The easiest way to add 4 bottle refill points to your existing school drinking trough.

You can use the infrastructure already in place - and install the water station above your existing school drinking trough. The option to make use of existing plumbing creates an economical solution for schools. Alternatively, opt to install this wall-mounted bottle-filling station as a stand-alone unit.

#### **Key Inclusions**

Four Water Bottle Refill Points AS1428.2 1992 Compliant Bottle Refill Stainless Steel Construction Stainless Steel Buttons HDPE Safety Edge End Panels

### **Customisation Options**

Custom Art Panels Filter

Smart. Sure. Pure.

#### **Specification Text**

Aquafil Wall Mounted Indoor or Outdoor Water Bottle Refill Station - 370H x 1725W x 165D. Complete with four AS1428.2.1992 compliant bottle fillers. Stainless-steel construction with HDPE end panel. Optional custom graphic panel with UV and anti-graffiti protection. Optional filter, installation and maintenance package. Prodct Code AQ-HFB4.