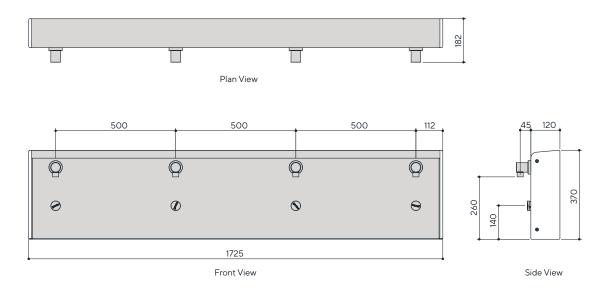

#### **Technical Details**

| Housing Frame                |
|------------------------------|
| Housing Unit                 |
| End Panels                   |
| Filter Unit Position         |
| Filter Unit Working Pressure |
| Water Supply Connections     |
| Shipping Dimensions          |
| Shipping Weight              |

Stainless steel Stainless steel HDPE Sub-micron or 5 micron Minimum 100kpa 3/4" supply line with 1/2" male BSP connection 173 x 37 x 33cm 30kg

#### **Specification Text**

Aquafil Wall Mounted Indoor or Outdoor Water Bottle Refill Station - 370H x 1725W x 165D. Complete with four AS1428.2.1992 compliant bottle fillers. Stainless-steel construction with HDPE end panel. Optional custom graphic panel with UV and anti-graffiti protection. Optional filter, installation and maintenance package. Prodct Code AQ-HFB4.