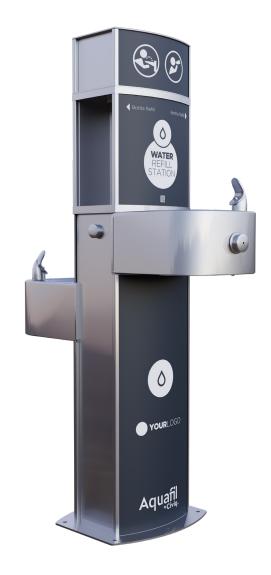

## **Drinking Fountain and Bottle Refill Station**

SKU: AO-PS1400BFF

Stainless steel, hygienic and user-friendly drinking water station with two bottle refill points and two fountains. Customisable, vandal-resistant signage panels allow for educational or brand messages to be featured on the exterior.

#### **Key Inclusions**

Two Water Bottle Refill Points (AS1428.2 1992 Compliant) Two Drinking Fountains Stainless Steel Construction Stainless Steel Buttons **Custom Art Panels** UV and Anti-Graffiti Protection

#### **Specification Text**

Drainage

Aquafil Indoor or Outdoor Drinking Water Station -  $1405H \times 308W \times 780D$ . Complete with two drinking fountains and two AS1428.2 1992 compliant wheelchair-accessible bottle fillers on both sides. Full stainless-steel construction with UV and anti-graffiti protected interchangeable custom graphic panels. Optional filter, chiller, thermal plumbing insulation, frost protection device, installation and maintenance package. Product Code AQ-PS1400BFF.