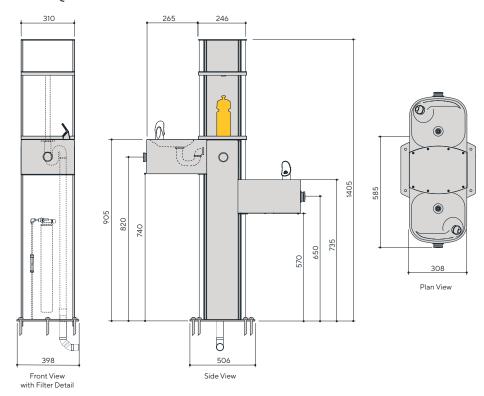

#### **Specification Text**

Drainage

Aquafil Indoor or Outdoor Drinking Water Station -  $1405H \times 308W \times 780D$ . Complete with two drinking fountains and two AS1428.2 1992 compliant wheelchair-accessible bottle fillers on both sides. Full stainless-steel construction with UV and anti-graffiti protected interchangeable custom graphic panels. Optional filter, chiller, thermal plumbing insulation, frost protection device, installation and maintenance package. Product Code AQ-PS1400BFF.