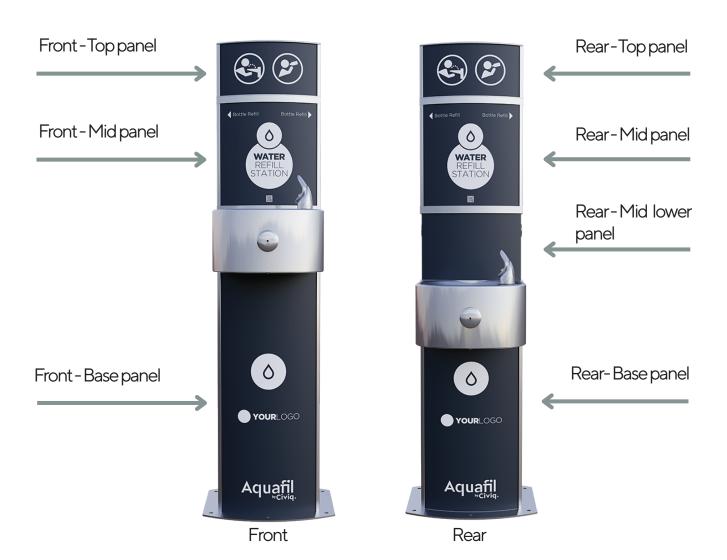

## **Aquafil Pulse Senior 1400BFF**

## **Artwork Instructions**

- Create your artwork using CMYK colours.
- Ensure images and rasterised text are 300 dpi when placed at 100%
- Keep all other artwork or logo's in vector format
- Embed all linked graphics, ensuring they are at least 300dpi.
- Convert all fonts to outlines.
- Turn off template guide layer.
- Save the artwork in .pdf.



Artwork Safe Area (place all text and elements in this area)



Artwork Bleed (this will get cut off)



No Print Area (outlets or other components will cover artwork)





Bottle refill

Bottle refill

## Front-Mid panel 300mm NISIBLE ARTWORK

286mm

VISIBLE ARTWORK

730mm VISIBLE ARTWORK





300mm VISIBLE ARTWORK 286mm VISIBLE ARTWORK

286mm Rear - Mid Iower panel

Rear - Base panel

560mm VISIBLE ARTWORK