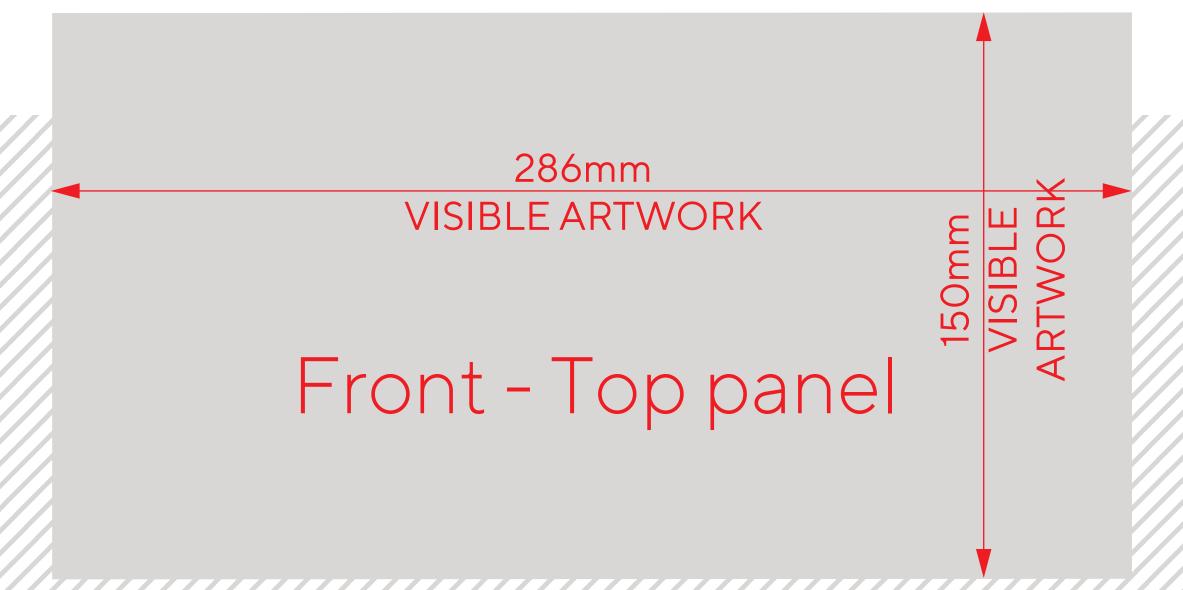

## Front-Mid panel 300mm NISIBLE ARTWORK

286mm

VISIBLE ARTWORK

730mm VISIBLE ARTWORK

300mm VISIBLE ARTWORK 286mm VISIBLE ARTWORK

286mm Rear - Mid Iower panel

Rear - Base panel

560mm VISIBLE ARTWORK