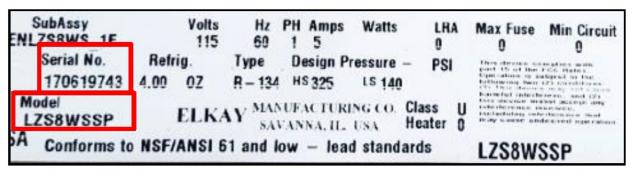

#### What will my serial number and model information look like?

Your unit should have at least one of the tag versions shown below including the serial and model information. Please locate the information shown outlined in red for the type of tag on your unit.

Serial Numbers are 9 Digits Such as 170428066 or 170619743 Part /Model numbers can be identified by matching your tag style with the outlined examples such as LZS8WSSP, LZS8WSL or FD7003LF1Z.