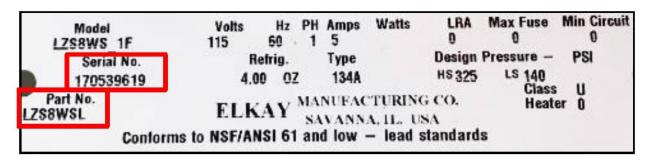

#### What will my serial number and model information look like?

Your unit should have at least one of the tag versions shown below including the serial and model information. Please locate the information shown outlined in red for the type of tag on your unit.

Serial Numbers are 9 Digits Such as 170428066 or 170619743 Part /Model numbers can be identified by matching your tag style with the outlined examples such as LZS8WSSP, LZS8WSL or FD7003LF1Z.