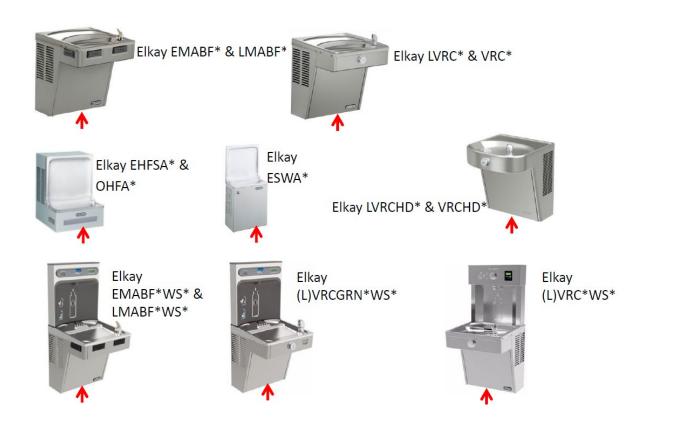

#### Where do I find this information on my unit?

The data tag location varies by product style. Please refer to the guidelines below and on the following page for tag locations by product style.

## **Data Tags Located at Bottom of Unit**

### Found Inside Unit on Side Panel Wall - Visible from Underside of Unit

## Found on Right Side of Unit - Top Rear Location Near Basin

# Found on Inside of Unit on Baseplate