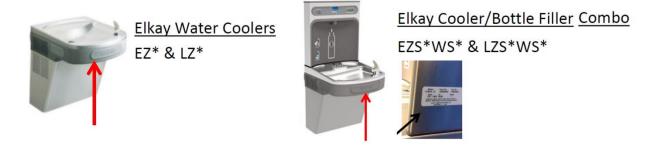

#### Where do I find this information on my unit?

The data tag location varies by product style. Please refer to the guidelines below and on the following page for tag locations by product style.

### **Data Tags Located at Underneath Shroud**