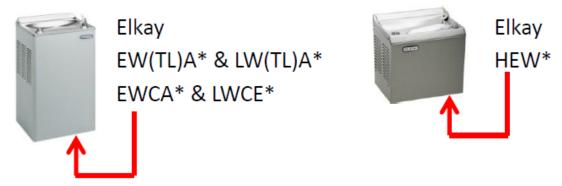

#### Where do I find this information on my unit?

The data tag location varies by product style. Please refer to the guidelines below and on the following page for tag locations by product style.

## **Data Tags Located at Bottom of Unit**