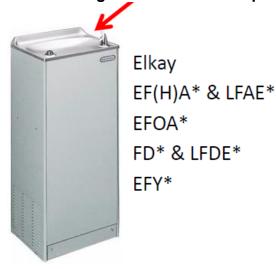

#### Where do I find this information on my unit?

The data tag location varies by product style. Please refer to the guidelines below and on the following page for tag locations by product style.

## Found on Right Side of Unit - Top Rear Location Near Basin