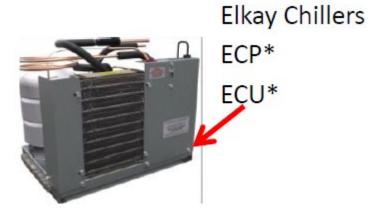

#### Where do I find this information on my unit?

The data tag location varies by product style. Please refer to the guidelines below and on the following page for tag locations by product style.

# Found on Inside of Unit on Baseplate