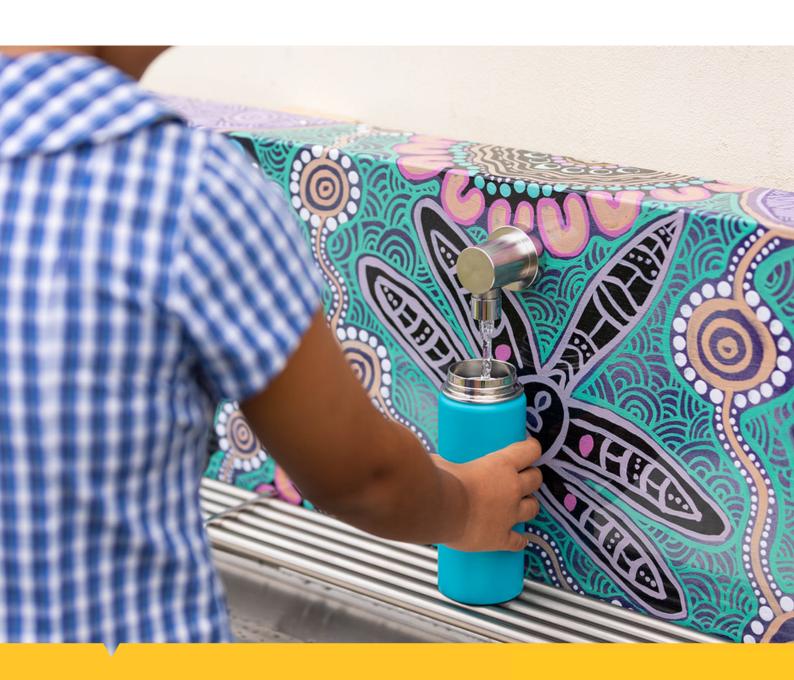

# STUDENTS DRINK MORE WATER

WHEN THEY CAN REFILL A BOTTLE

#### **Authentic Aboriginal Art by Luke Penrith**