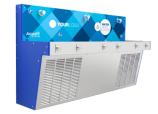

#### **BOTTLE REFILL Outdoor Installation**

The Easiest Way to Add Bottle Refill Points to Your Existing Trough

- 4 bottle fillers
- Weatherproof and vandal-resistant
- Custom art and branding
- Optional:
  - Filter