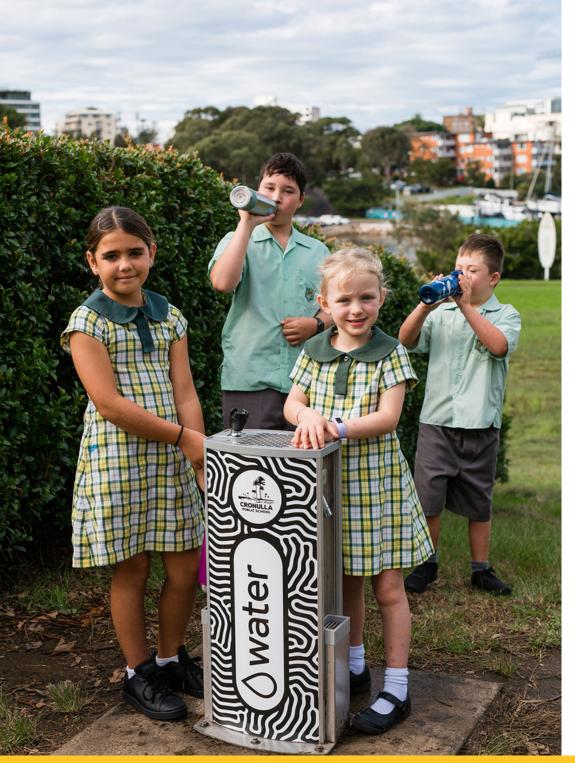

# STUDENTS DRINK MORE WATER

WHEN THEY CAN REFILL A BOTTLE

## **The Art of Hydration**

Designed for Schools. Loved by Students.

- Specialist Education Products
- Durable Stainless Steel
- Lots of Water Bottle Refill Options
- Cool Art customisable to your needs