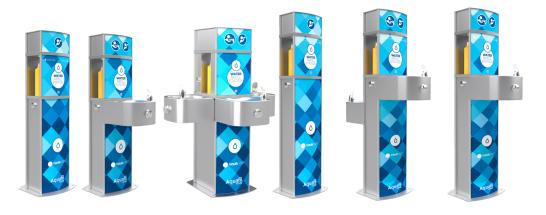

#### **SCHOOL FAVOURITE, FREE-STANDING Indoor & Outdoor**

Superior Hygiene with Concealed Bottle Refill Outlets

- 2 bottle fillers standard
- Junior and Senior sizes
- Custom art and branding
- Optional:
  - o Add 1, 2 or 3 fountains
  - Filter
  - Chiller

Junior 1200mm high

Senior 1400mm high