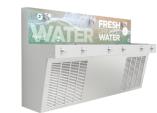

# SCHOOL FAVOURITE, HIGH-VOLUME Indoor & Outdoor

Best Value: Replace Your Old School Drinking Trough

- 6 outlets: 3 bottle fillers + 3 fountains
- Weatherproof and vandal-resistant
- Custom art, branding and side panels
- Optional:
  - Chiller
  - Filter