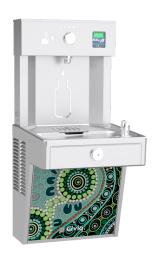

fountains
  - Filter
  - Chiller



Junior 1200mm high

Senior 1400mm high









## **Aquafil Solo**

#### **COMPACT & EFFECTIVE Outdoor Installation**

Add Colour and Bottle Refill with this All-in-one Solution

- 2 bottle fillers, 1 fountain
- Junior and Senior sizes
- Custom art and branding
- Optional:
  - Filter







Senior 900mm high



School Custom Design Art







#### **BOTTLE REFILL Outdoor Installation**

The Easiest Way to Add Bottle Refill Points to Your Existing Trough

- 4 bottle fillers
- Weatherproof and vandal-resistant
- Custom art and branding
- Optional:
  - Filter





















# COMPACT HEAVY DUTY Indoor and Outdoor

Ideal Solution When Space is Limited

- 1 fountain, 1 bottle filler
- Filtered, Chilled
- Green Ticker
- Optional:
  - Custom art panel









## **The Art of Hydration**

Designed for Schools. Loved by Students.

- Specialist Education Products
- Durable Stainless Steel
- Lots of Water Bottle Refill Options
- Cool Art customisable to your needs

#### **Authentic Aboriginal Art by Luke Penrith**













#### Free Civiq Designed Templates - add your text and logo