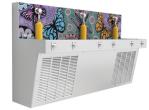

# STUDENTS DRINK MORE WATER

WHEN THEY CAN REFILL A BOTTLE









# SCHOOL FAVOURITE, HIGH-VOLUME Indoor & Outdoor

Best Value: Replace Your Old School Drinking Trough

- 6 outlets: 3 bottle fillers + 3 fountains
- Weatherproof and vandal-resistant
- Custom art, branding and side panels
- Optional:
  - Chiller
  - Filter



























## **Aquafil Pulse**

#### **SCHOOL FAVOURITE, FREE-STANDING Indoor & Outdoor**

Superior Hygiene with Concealed Bottle Refill Outlets

- 2 bottle fillers standard
- Junior and Senior sizes
- Custom art and branding
- Optional:
  - o Add 1, 2 or 3 fountains
  - Filter
  - Chiller



Junior 1200mm high

Senior 1400mm high









## **Aquafil Solo**

#### **COMPACT & EFFECTIVE Outdoor Installation**

Add Colour and Bottle Refill with this All-in-one Solution

- 2 bottle fillers, 1 fountain
- Junior and Senior sizes
- Custom art and branding
- Optional:
  - Filter







Senior 900mm high



School Custom Design Art







#### **BOTTLE REFILL Outdoor Installation**

The Easiest Way to Add Bottle Refill Points to Your Existing Trough

- 4 bottle fillers
- Weatherproof and vand