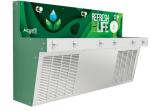

# SCHOOL FAVOURITE, HIGH-VOLUME Indoor & Outdoor

Best Value: Replace Your Old School Drinking Trough

- 6 outlets: 3 bottle fillers + 3 fountains
- Weatherproof and vandal-resistant
- Custom art, branding and side panels
- Optional:
  - Chiller
  - Filter

## **Aquafil Pulse**