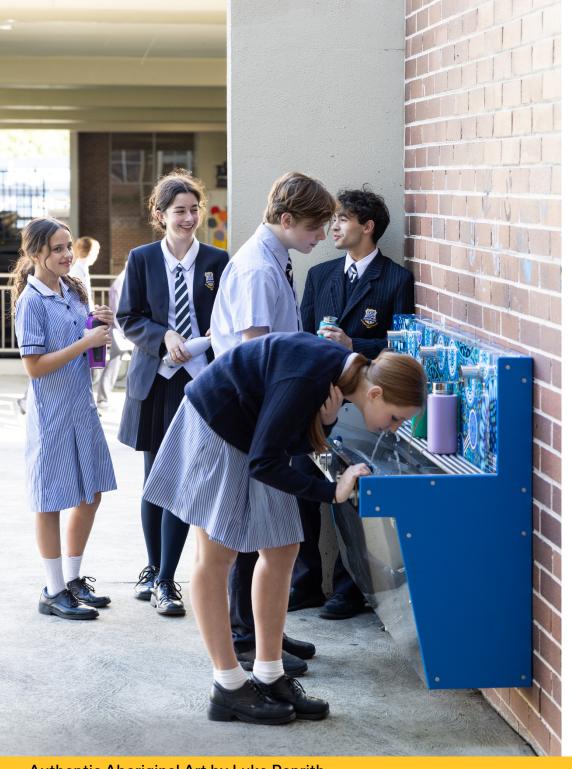

## **The Art of Hydration**

Designed for Schools. Loved by Students.

- Specialist Education Products
- Durable Stainless Steel
- Lots of Water Bottle Refill Options
- Cool Art customisable to your needs

#### **Authentic Aboriginal Art by Luke Penrith**