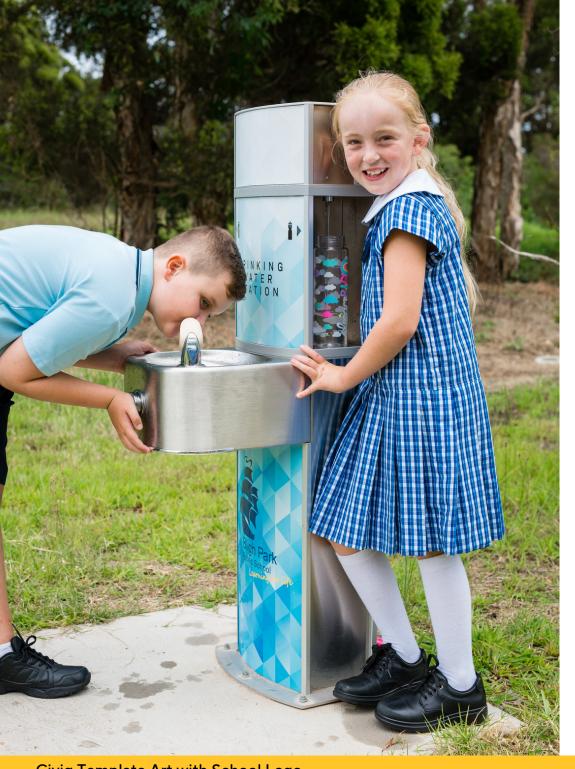

# STUDENTS DRINK MORE WATER

WHEN THEY CAN REFILL A BOTTLE









# SCHOOL FAVOURITE, HIGH-VOLUME Indoor & Outdoor

Best Value: Replace Your Old School Drinking Trough

- 6 outlets: 3 bottle fillers + 3 fountains
- Weatherproof and vandal-resistant
- Custom art, branding and side panels
- Optional:
  - Chiller
  - Filter



























## **Aquafil Pulse**

#### **SCHOOL FAVOURITE, FREE-STANDING Indoor & Outdoor**

Superior Hygiene with Concealed Bottle Refill Outlets

- 2 bottle fillers standard
- Junior and Senior sizes
- Custom art and branding
- Optional:
  - o Add 1, 2 or 3 fountains
  - Filter
  - Chiller



Junior 1200mm high

Senior 1400mm high









## **Aquafil Solo**

#### **COMPACT & EFFECTIVE Outdoor Installation**

Add Colour and Bottle Refill with this All-in-one Solution

- 2 bottle fillers, 1 fountain
- Junior and Senior sizes
- Custom art and branding
- Optional:
  - Filter







Senior 900mm high



School Custom Design Art







#### **BOTTLE REFILL Outdoor Installation**

The Easiest Way to Add Bottle Refill Points to Your Existing Trough

- 4 bottle fillers
- Weatherproof and vandal-resistant
- Custom art and branding
- Optional:
  - Filter





















# COMPACT HEAVY DUTY Indoor and Outdoor

Ideal Solution When Space is Limited

- 1 fountain, 1 bottle filler
- Filtered, Chilled
- Green Ticker
- Optional:
  - Custom art panel









## **The Art of Hydration**

Designed for Schools. Loved by Students.