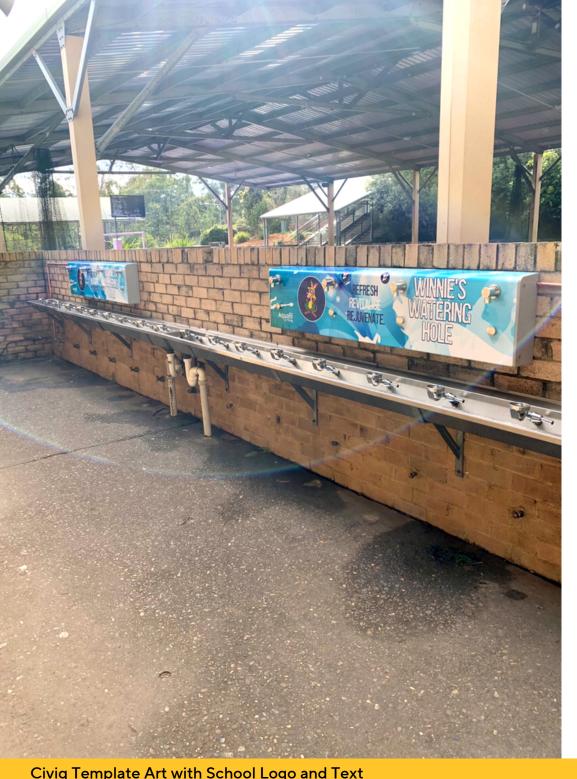

#### **BOTTLE REFILL Outdoor Installation**

The Easiest Way to Add Bottle Refill Points to Your Existing Trough

- 4 bottle fillers
- Weatherproof and vandal-resistant
- Custom art and branding
- Optional:
  - Filter

#### Free Civiq Designed Templates - add your text and logo