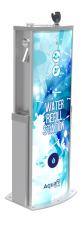

## **Aquafil Solo**

#### **COMPACT & EFFECTIVE Outdoor Installation**

Add Colour and Bottle Refill with this All-in-one Solution

- 2 bottle fillers, 1 fountain
- Junior and Senior sizes
- Custom art and branding
- Optional:
  - Filter

Senior 900mm high

School Custom Design Art