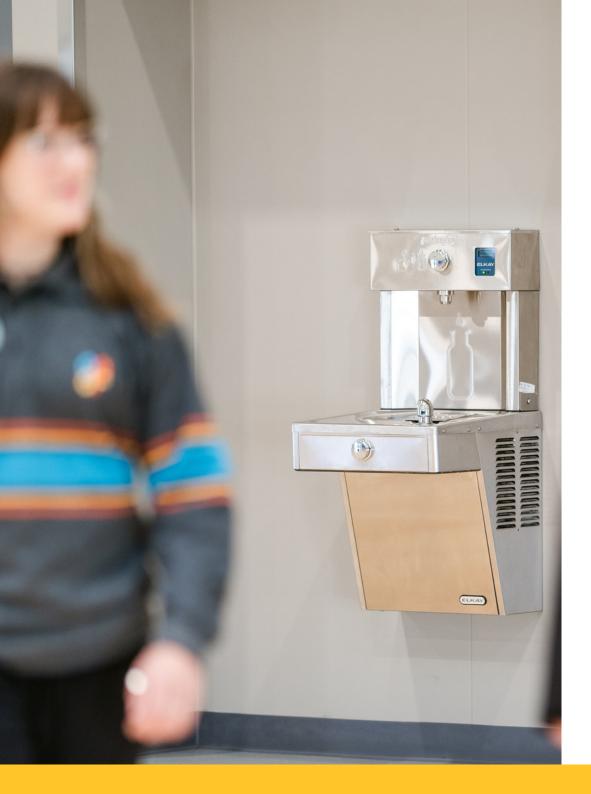

# COMPACT HEAVY DUTY Indoor and Outdoor

Ideal Solution When Space is Limited

- 1 fountain, 1 bottle filler
- Filtered, Chilled
- Green Ticker
- Optional:
  - Custom art panel