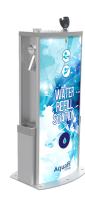

## **Aquafil Solo**

#### **COMPACT & EFFECTIVE Outdoor Installation**

Add Colour and Bottle Refill with this All-in-one Solution

- 2 bottle fillers, 1 fountain
- Junior and Senior sizes
- Custom art and branding
- Optional:
  - Filter

Senior 900mm high

School Custom Design Art