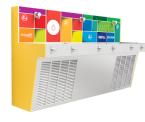

#### **SCHOOL FAVOURITE, FREE-STANDING Indoor & Outdoor**

Superior Hygiene with Concealed Bottle Refill Outlets

- 2 bottle fillers standard
- Junior and Senior sizes
- Custom art and branding
- Optional:
  - o Add 1, 2 or 3 fountains
  - Filter
  - Chiller

Junior 1200mm high

Senior 1400mm high