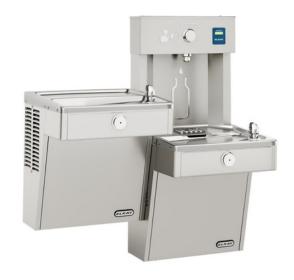

#### **Elkay EZH2O Vandal Resistant**

## COMPACT HEAVY DUTY Indoor and Outdoor

Ideal for Spaces That Demand a Robust, Hard-Wearing Solution.

- 1 Fountain
- 1 Bottle Filler
- Stainless Steel
- Filtered
- Chilled
- Green Ticker
- Optional:
  - Artwork Panel