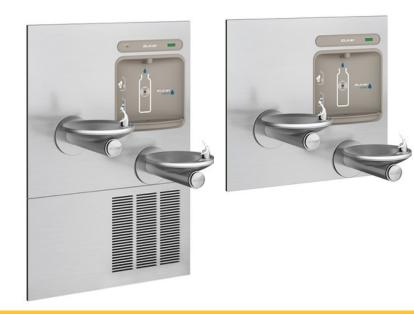

### STREAMLINED & MULTI-PURPOSE Indoor Installation

Ideal for High-Traffic Spaces Where a Streamlined Solution is Required.

- Auto Sensor Activated Bottle refill
- 2 Fountains
- Green Ticker
- Flush mounted
- Stainless Steel
- Optional:
  - Chiller
  - Filter