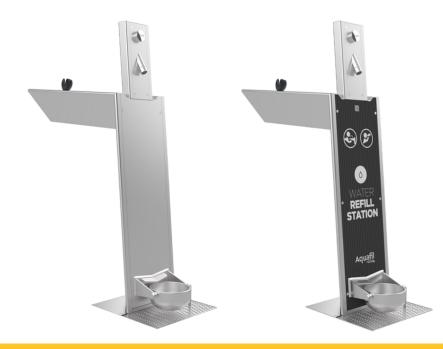

#### **Aquafil Bold**

#### **LOW MAINTENANCE** For outdoor open spaces

316 Marine Grade Stainless Steel Suited to Harsh Environments.

- Fountain+bottle refill
- Highly vandal resistant
- 316 Stainless Steel construction
- Optional:
  - Filter

Service tap

Dog bowl

- Artwork panel
- Thermal protection