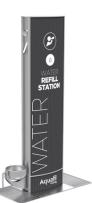

#### **Aquafil FlexiFountain**

#### **SLIM-LINE & MULTI-PURPOSE Outdoor**

Ideal for High-Traffic Areas Where a Highly Visible Solution is Desired.

- Height options: 1200, 1500, 2100mm
- 2 bottle fillers standard
- Durable stainless-steel construction
- Custom art and branding
- Optional:
  - Add 1 or 2 fountains
- Shower

Dog bowl

Service tap

Filter

o and more...