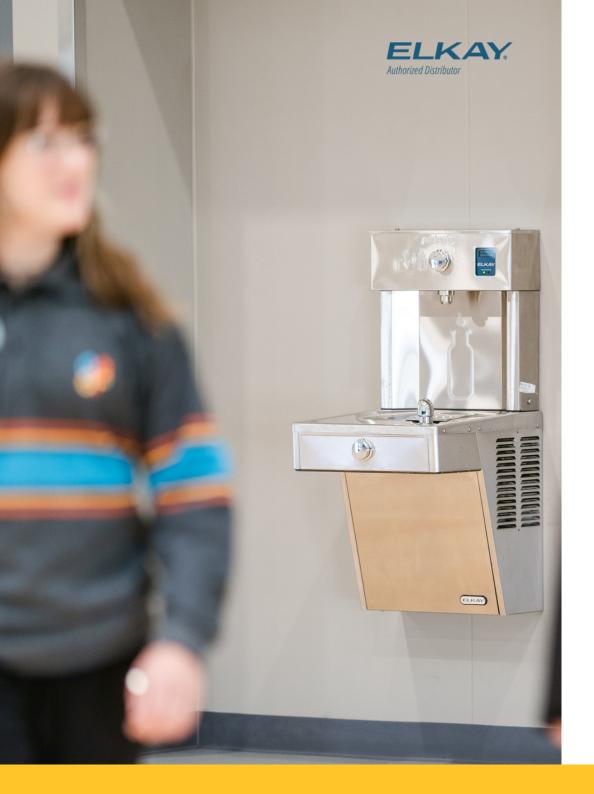

## COMPACT HEAVY DUTY Indoor and Outdoor

Ideal for Spaces That Demand a Robust, Hard-Wearing Solution.

- 1 Fountain
- 1 Bottle Filler
- Stainless Steel
- Filtered
- Chilled
- Green Ticker
- Optional:
  - Artwork Panel