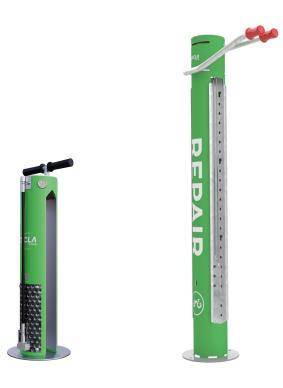

# **▼ Cycla FixIt Plus and Pump**DURABLE & USER-FRIENDLY Indoor and Outdoor

Ideal for Public Spaces, Cycle Paths, and End-of-Trip Facilities.

- Bike Repair Station with essential bike repair and maintenance tools.
- Bicycle Air Pump designed for repeated public use in all weather conditions.