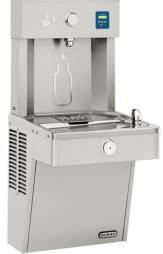

#### **Elkay EZH2O Vandal Resistant**

## COMPACT HEAVY DUTY Indoor and Outdoor

Ideal for Spaces That Demand a Robust, Hard-Wearing Solution.

- 1 Fountain
- 1 Bottle Filler
- Stainless Steel
- Filtered
- Chilled
- Green Ticker
- Optional:
  - Artwork Panel