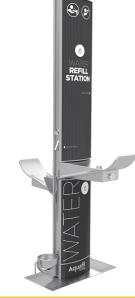

#### **Aquafil FlexiFountain**

#### **SLIM-LINE & MULTI-PURPOSE Outdoor**

Ideal for High-Traffic Areas Where a Highly Visible Solution is Desired.

- Height options: 1200, 1500, 2100mm
- 2 bottle fillers standard
- Durable stainless-steel construction
- Custom art and branding
- Optional:
  - Add 1 or 2 fountains
- Shower

Dog bowl

Service tap

Filter

o and more...