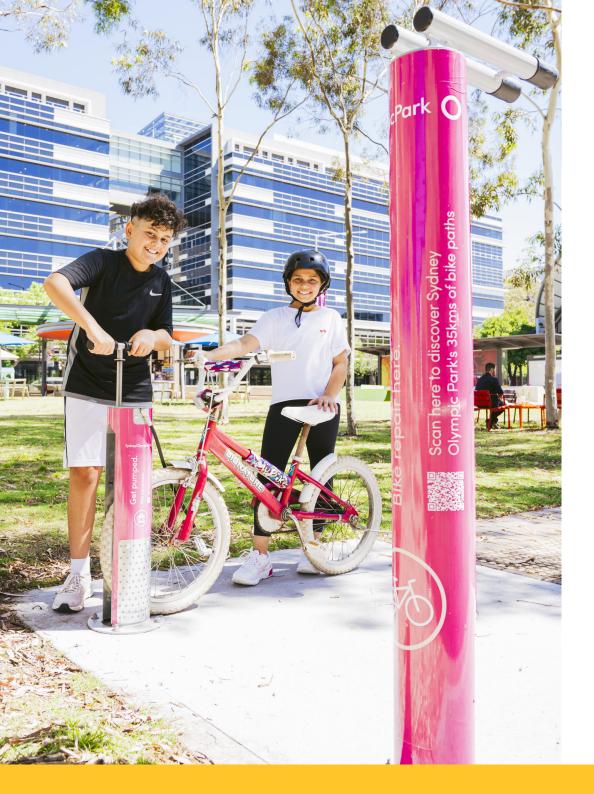

# **▼ Cycla FixIt Plus and Pump**DURABLE & USER-FRIENDLY Indoor and Outdoor

Ideal for Public Spaces, Cycle Paths, and End-of-Trip Facilities.

- Bike Repair Station with essential bike repair and maintenance tools.
- Bicycle Air Pump designed for repeated public use in all weather conditions.